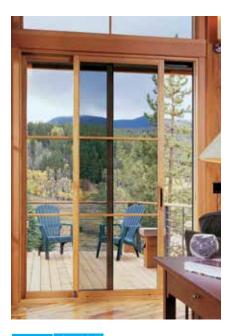

# **Gliding Patio Doors**

Andersen® E-Series gliding patio doors come in custom colors and infinite interior options for unlimited possibilities. Every E-Series gliding patio door is made to your exact specifications, giving you unmatched freedom.

#### BEAUTIFUL

- 50 exterior colors, seven anodized finishes and custom colors
- Variety of wood species and interior finishes
- Extensive hardware selection, grilles, decorative glass options and more