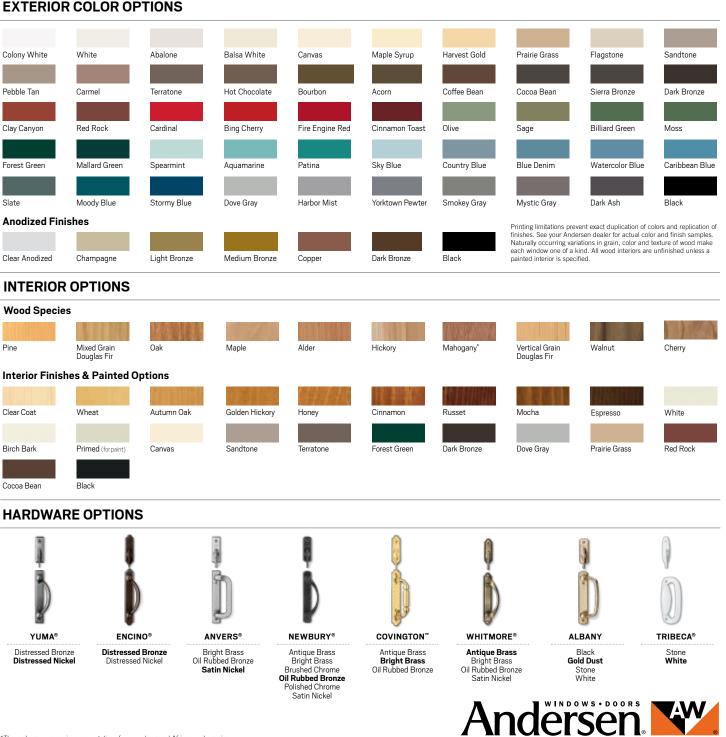

#### BEAUTIFUL

- 50 exterior colors, seven anodized finishes and custom colors
- Variety of wood species and interior finishes
- Extensive hardware selection, grilles, decorative glass options and more

### **OPTIONS & ACCESSORIES**

- Energy-efficient & decorative glass options
- Blinds & shades between the glass
- VeriLock<sup>®</sup> security sensors
- Wide variety of hardware styles & finishes

Variety of grille styles & sizes